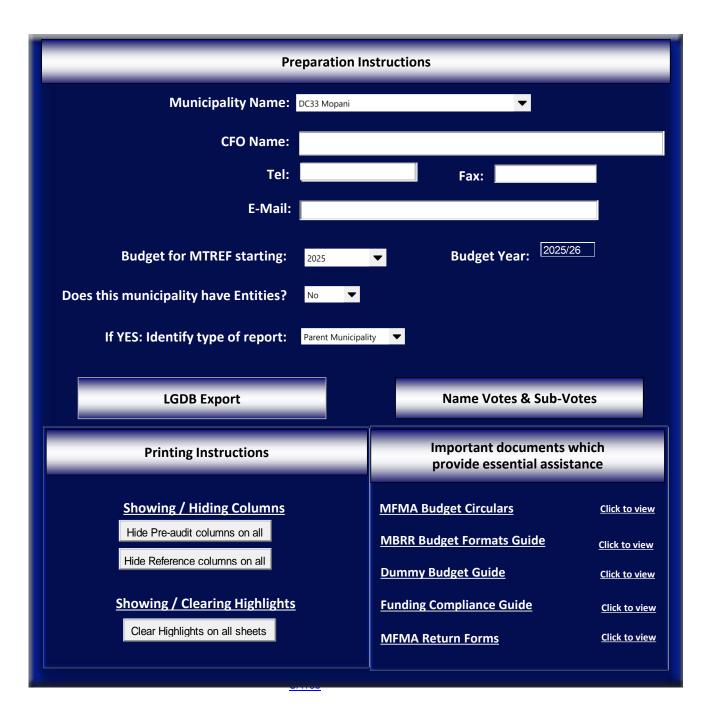

## Contact details:

Kgomotso Baloyi National Treasury Tel: (012) 315-5866 Electronic submissions: LG Upload Portal

Accountability

Transparency

Information & service delivery

| Organisational Structure Votes                                                                   |                       | Complete Votes & Sub-Votes                                      | Select Org. Structure                                                       |
|--------------------------------------------------------------------------------------------------|-----------------------|-----------------------------------------------------------------|-----------------------------------------------------------------------------|
| Vote 1 - Executive and Council/Mayor & council                                                   | Vote 1                | Executive and Council/Mayor & council                           |                                                                             |
| Vote 2 - Executive & Council/Municipal Manager                                                   | 1.1                   | General Council                                                 | 1.1 - General Council                                                       |
| Vote 3 - Finance & Admin/Finance<br>Vote 4 - Corporate Services/HR                               | 1.2<br>1.3            | Office of the Executive Mayor<br>Office of the Speaker          | 1.2 - Office of the Executive Mayor<br>1.3 - Office of the Speaker          |
| Vote 5 - Finance & Admin/Other Admin                                                             | 1.3                   |                                                                 | 1.4 - Office of the Chief Whip                                              |
| Vote 6 - Planning & Development/Economic                                                         | 1.5                   | Disability Desk                                                 | 1.5 - Disability Desk                                                       |
| Vote 7 - Health/Other<br>Vote 8 - Community Services/Other Community                             | 1.6<br>1.7            |                                                                 | 1.6 - Gender Desk<br>1.7 - Youth Desk                                       |
| Vote 9 - Public Services/Fire                                                                    | 1.8                   |                                                                 | 1.8 - Sports and Recreation                                                 |
| Vote 10 - Public Safety/Other                                                                    | 1.9                   |                                                                 | 1.9 -                                                                       |
| Vote 11 - Roads Transport/Roads<br>Vote 12 - Water/Water Distribution                            | 1.10<br><b>Vote 2</b> | Executive & Council/Municipal Manager                           | 1.10 -                                                                      |
| Vote 13 - Electricity/ElectricityDistribution                                                    | 2.1                   | Municipal Manager                                               | 2.1 - Municipal Manager                                                     |
| Vote 14 - Corporate Services/Information Technology<br>Vote 15 - Waste Water Management/Sewerage | 2.2<br>2.3            | Internal Audit                                                  | 2.2 - Internal Audit<br>2.3 -                                               |
| reto re matter matter management conorago                                                        | 2.4                   |                                                                 | 2.4 -                                                                       |
|                                                                                                  | 2.5<br>2.6            |                                                                 | 2.5 -<br>2.6 -                                                              |
|                                                                                                  | 2.0                   |                                                                 | 2.0 - 2.7 -                                                                 |
|                                                                                                  | 2.8                   |                                                                 | 2.8 -                                                                       |
|                                                                                                  | 2.9<br>2.10           |                                                                 | 2.9 -<br>2.10 -                                                             |
|                                                                                                  | Vote 3                | Finance & Admin/Finance                                         |                                                                             |
|                                                                                                  | 3.1<br>3.2            | Budget & Treasury_CFO<br>Budget & Treasury_Budget and Reporting | 3.1 - Budget & Treasury_CFO<br>3.2 - Budget & Treasury_Budget and Reporting |
|                                                                                                  | 3.3                   | Budget & Treasury_Expenditure                                   | 3.3 - Budget & Treasury_Expenditure                                         |
|                                                                                                  | 3.4                   | Budget & Treasury_Revenue Management                            | 3.4 - Budget & Treasury_Revenue Management                                  |
|                                                                                                  | 3.5<br>3.6            |                                                                 | 3.5 - Budget & Treasuty_Asset Management<br>3.6 - Budget & Treasury: SCM    |
|                                                                                                  | 3.7                   |                                                                 | 3.7 -                                                                       |
|                                                                                                  | 3.8<br>3.9            |                                                                 | 3.8 -<br>3.9 -                                                              |
|                                                                                                  | 3.10                  |                                                                 | 3.9 -<br>3.10 -                                                             |
|                                                                                                  |                       | Corporate Services/HR                                           | 4.1 Human Basauraa                                                          |
|                                                                                                  | 4.1<br>4.2            | Human Resources                                                 | 4.1 - Human Resources<br>4.2 -                                              |
|                                                                                                  | 4.3                   |                                                                 | 4.3 -                                                                       |
|                                                                                                  | 4.4<br>4.5            |                                                                 | 4.4 -<br>4.5 -                                                              |
|                                                                                                  | 4.6                   |                                                                 | 4.6 -                                                                       |
|                                                                                                  | 4.7<br>4.8            |                                                                 | 4.7 -<br>4.8 -                                                              |
|                                                                                                  | 4.9                   |                                                                 | 4.9 -                                                                       |
|                                                                                                  | 4.10<br>Vote 5        | Finance & Admin/Other Admin                                     | 4.10 -                                                                      |
|                                                                                                  | 5.1                   | Communication & Marketing                                       | 5.1 - Communication & Marketing                                             |
|                                                                                                  | 5.2<br>5.3            | Engineering Services                                            | 5.2 - Engineering Services<br>5.3 - Corporate Services                      |
|                                                                                                  | 5.4                   |                                                                 | 5.4 - Administration                                                        |
|                                                                                                  | 5.5                   |                                                                 | 5.5 - Legal Services                                                        |
|                                                                                                  | 5.6<br>5.7            |                                                                 | 5.6 - Project Management Unit<br>5.7 -                                      |
|                                                                                                  | 5.8                   |                                                                 | 5.8 -                                                                       |
|                                                                                                  | 5.9<br>5.10           |                                                                 | 5.9 -<br>5.10 -                                                             |
|                                                                                                  | Vote 6                | Planning & Development/Economic                                 |                                                                             |
|                                                                                                  | 6.1<br>6.2            | Planning & Development<br>LED                                   | 6.1 - Planning & Development<br>6.2 - LED                                   |
|                                                                                                  | 6.3                   | IDP                                                             | 6.3 - IDP                                                                   |
|                                                                                                  | 6.4<br>6.5            |                                                                 | 6.4 - GIS<br>6.5 - Spartial Planning                                        |
|                                                                                                  | 6.6                   |                                                                 | 6.6 -                                                                       |
|                                                                                                  | 6.7                   |                                                                 | 6.7 -                                                                       |
|                                                                                                  | 6.8<br>6.9            |                                                                 | 6.8 -<br>6.9 -                                                              |
|                                                                                                  | 6.10                  |                                                                 | 6.10 -                                                                      |
|                                                                                                  | Vote 7<br>7.1         | Health/Other<br>Health                                          | 7.1 - Health                                                                |
|                                                                                                  | 7.2<br>7.3            |                                                                 | 7.2 -                                                                       |
|                                                                                                  | 7.3<br>7.4            |                                                                 | 7.3 -<br>7.4 -                                                              |
|                                                                                                  | 7.5                   |                                                                 | 7.5 -                                                                       |
|                                                                                                  | 7.6<br>7.7            |                                                                 | 7.6 -<br>7.7 -                                                              |
|                                                                                                  | 7.7<br>7.8            |                                                                 | 7.7 -<br>7.8 -                                                              |
|                                                                                                  | 7.9                   |                                                                 | 7.9 -                                                                       |
|                                                                                                  | 7.10<br>Vote 8        | Community Services/Other Community                              | 7.10 -                                                                      |
|                                                                                                  | 8.1                   | Community Services                                              | 8.1 - Community Services                                                    |
|                                                                                                  | 8.2<br>8.3            |                                                                 | 8.2 -<br>8.3 -                                                              |
|                                                                                                  | 8.4                   |                                                                 | 8.4 -                                                                       |
|                                                                                                  | 8.5<br>8.6            |                                                                 | 8.5 -<br>8.6 -                                                              |
|                                                                                                  | 8.7                   |                                                                 | 8.7 -                                                                       |
|                                                                                                  | 8.8<br>8.9            |                                                                 | 8.8 -<br>8.9 -                                                              |
|                                                                                                  | 8.10                  |                                                                 | 8.9 -<br>8.10 -                                                             |
|                                                                                                  | Vote 9<br>9.1         | Public Services/Fire Fire Services                              | 9.1 - Fire Services                                                         |
|                                                                                                  | 9.2                   |                                                                 | 9.2 -                                                                       |
|                                                                                                  | 9.3                   |                                                                 | 9.3 -                                                                       |
|                                                                                                  | 9.4<br>9.5            |                                                                 | 9.4 -<br>9.5 -                                                              |
|                                                                                                  | 9.6                   |                                                                 | 9.6 -                                                                       |
|                                                                                                  | 9.7<br>9.8            |                                                                 | 9.7 -<br>9.8 -                                                              |
|                                                                                                  | 9.9                   |                                                                 | 9.9 -                                                                       |
|                                                                                                  | 9.10<br>Vote 10       | Public Safety/Other                                             | 9.10 -                                                                      |
|                                                                                                  |                       | r unite saisty/other                                            |                                                                             |